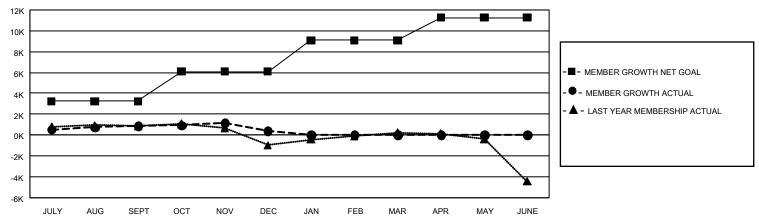

#### GOALS AND ACTUAL MEMBERS CUMULATIVE

| DROPPED CLUBS: 31 |       | 1,324 CLUBS OF 2,089 ADDED 1 OR<br>MORE NEW MEMBERS | GENDER DISTRIBUTION  MALE 56,696 (74.51%)  FEMALE 19,395 (25,49%) |                 |       |
|-------------------|-------|-----------------------------------------------------|-------------------------------------------------------------------|-----------------|-------|
| DROPPED MEMBERS   |       |                                                     | FEMALE                                                            | 19,395 (25.49%) |       |
| DECEASED          | 115   | CLICK HERE FOR CUMULATIVE                           | TOTAL FAMILY UNIT MEMBERS                                         |                 | 7,332 |
| CLUB CANCELLED 11 |       | MEMBERSHIP DATA                                     |                                                                   |                 | 4,261 |
| OTHER 5,796       |       |                                                     | FAMILY MEMBERS PAYING HALF DUES                                   |                 |       |
| TOTAL             | 5,922 |                                                     | DOLG                                                              |                 |       |