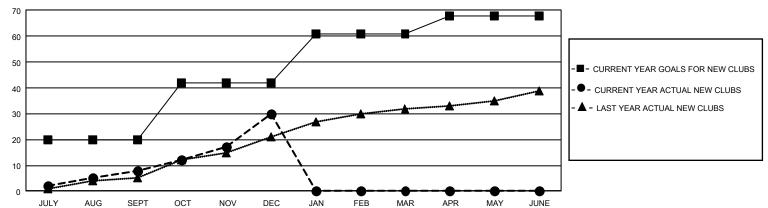

| 8           | 26            | JULY/AUG/SEPT         | 3237                   | 3,908                   | 2,853                                              |  |
| OCT/NOV/DEC   | 66            | 22          | 5             | OCT/NOV/DEC           | 2844                   | 2,710                   | 3,069                                              |  |
| JAN/FEB/MAR   | 57            | 0           | 0             | JAN/FEB/MAR           | 3003                   | 0                       | 0                                                  |  |
| APR/MAY/JUNE  | 21            | 0           | 0             | APR/MAY/JUNE          | 2197                   | 0                       | 0                                                  |  |

#### GOALS AND ACTUAL NEW CLUBS CUMULATIVE



#### GOALS AND ACTUAL MEMBERS CUMULATIVE



| DROPPED CLUBS: 31 |       | 1,324 CLUBS OF 2,089 ADDED 1 OR<br>MORE NEW MEMBERS | GENDER DISTRIBUTION  MALE 56,696 (74.51%)  FEMALE 19,395 (25,49%) |                 |       |
|-------------------|-------|-----------------------------------------------------|-------------------------------------------------------------------|-----------------|-------|
| DROPPED MEMBERS   |       |                                                     | FEMALE                                                            | 19,395 (25.49%) |       |
| DECEASED          | 115   | CLICK HERE FOR CUMULATIVE                           | TOTAL FAMILY UNIT MEMBERS                                         |                 | 7,332 |
| CLUB CANCELLED 11 |       | MEMBERSHIP D